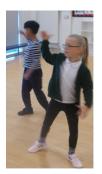

## KS1 (Years 1 and 2)

In PE this week, **Year 2's** danced in groups to a song from Moana. They helped each other to choreograph the moves and performed in front of the class.