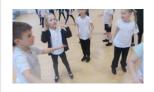

## KS1 (Years 1 and 2)

In PE this week, **Year 2's** danced in groups to a song from Moana. They helped each other to choreograph the moves and performed in front of the class.