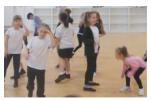

## KS1 (Years 1 and 2)

In PE this week, **Year 2's** danced in groups to a song from Moana. They helped each other to choreograph the moves and performed in front of the class.