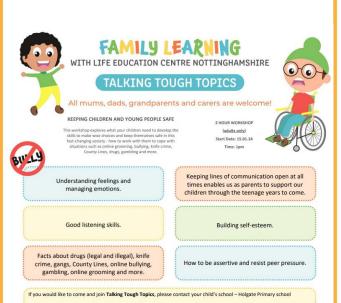

## Attendance:

Whole School 92.52 %

attendance:

Winning Classes: 6AW – 98.15 %

A new free workshop is coming soon to Holgate. Please see the below flyer for details.