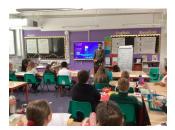

## KS2 (Years 5 and 6)

Earlier this week, **Year 6** were wowed (and initially extremely surprised at first when he burst through the door) by Tom from Blue Kazoo who dressed as a Viking as part of Year 6's Vehicle this year. He taught them lots about weaponry, battles and other ways of life. We all loved the experience, and it certainly added more enjoyment and lots of knowledge to our learning!