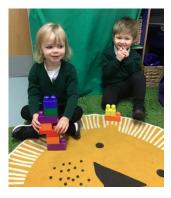

#### **EYFS**

In maths this week F1 have been talking about length - longer and shorter. We have measured ourselves with string and built towers to see who and what is taller, longer or shorter. "mine is taller than yours" "Mrs Pearson is taller than Harrison". We all showed good understanding and even did some measuring in forest school too.

The children in **F2** have enjoyed working on their vehicle this week - belonging. They have been creating drawings to show the different clubs/groups they belong to. We have a range of talents from ice skaters, footballers, swimmers to

squirrels/rainbows and more!