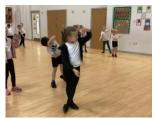

## KS1 (Years 1 and 2)

In PE this week, **Year 2's** danced in groups to a song from Moana. They helped each other to choreograph the moves and performed in front of the class.