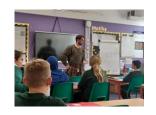

## KS2 (Years 5 and 6)

Earlier this week, **Year 6** were wowed (and initially extremely surprised at first when he burst through the door) by Tom from Blue Kazoo who dressed as a Viking as part of Year 6's Vehicle this year. He taught them lots about weaponry, battles and other ways of life. We all loved the experience, and it certainly added more enjoyment and lots of knowledge to our learning!