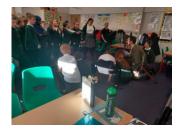

## KS2 (Years 5 and 6)

Earlier this week, **Year 6** were wowed (and initially extremely surprised at first when he burst through the door) by Tom from Blue Kazoo who dressed as a Viking as part of Year 6's Vehicle this year. He taught them lots about weaponry, battles and other ways of life. We all loved the experience, and it certainly added more enjoyment and lots of knowledge to our learning!