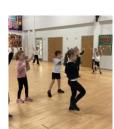

## KS1 (Years 1 and 2)

In PE this week, **Year 2's** danced in groups to a song from Moana. They helped each other to choreograph the moves and performed in front of the class.