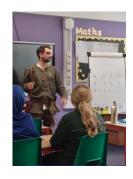

## KS2 (Years 5 and 6)

Earlier this week, **Year 6** were wowed (and initially extremely surprised at first when he burst through the door) by Tom from Blue Kazoo who dressed as a Viking as part of Year 6's Vehicle this year. He taught them lots about weaponry, battles and other ways of life. We all loved the experience, and it certainly added more enjoyment and lots of knowledge to our learning!