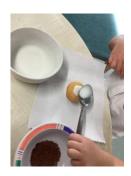

#### **EYFS**

**Nursery** have been busy decorating cakes ready for our teddy bear reading picnic this week. We had lots of fun adding the sprinkles to the icing but found it difficult not to lick our fingers!