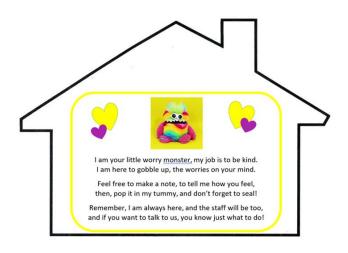

#### Worry Monsters in our school

Every class has a worry monster, and the monsters have new houses. The children know that they can write or draw their worries on the slips of paper and then they can put the worry in the monster. The adults in school address the worries and help to find ways to make the children feel better. Here is a link to the story of the huge bag of worries if you would like to share the story with your child at home. <a href="https://youtu.be/D5ibh-RzwIU">https://youtu.be/D5ibh-RzwIU</a>