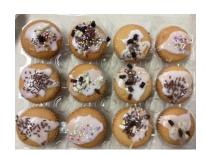

#### **EYFS**

**Nursery** have been busy decorating cakes ready for our teddy bear reading picnic this week. We had lots of fun adding the sprinkles to the icing but found it difficult not to lick our fingers!