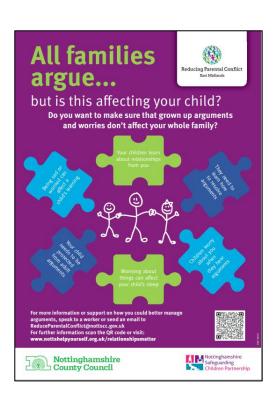

#### Worry Monsters in our school

Every class has a worry monster, and the monsters have new houses. The children know that they can write or draw their worries on the slips of paper and then they can put the worry in the monster. The adults in school address the worries and help to find ways to make the children feel better. Here is a link to the story of the huge bag of worries if you would like to share the story with your child at home. <a href="https://youtu.be/D5ibh-RzwIU">https://youtu.be/D5ibh-RzwIU</a>