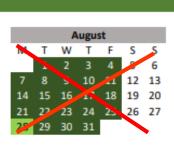

#### Nottinghamshire School Holidays 2023-24

August 2023 to July 2024

| _  | _  |    |      | _  | _  | _  |
|----|----|----|------|----|----|----|
|    |    | 0  | ctob | er |    |    |
| W  | Т  | W  | Т    | F  | S  | S  |
|    |    |    |      |    |    | 1  |
| 2  | 3  | 4  | 5    | 6  | 7  | 8  |
| 9  | 10 | 11 | 12   | 13 | 14 | 15 |
| 16 | 17 | 18 | 19   | 20 | 21 | 22 |
| 23 | 24 | 25 | 26   | 27 | 28 | 29 |
| 30 | 31 |    |      |    |    |    |
|    |    |    |      |    |    |    |